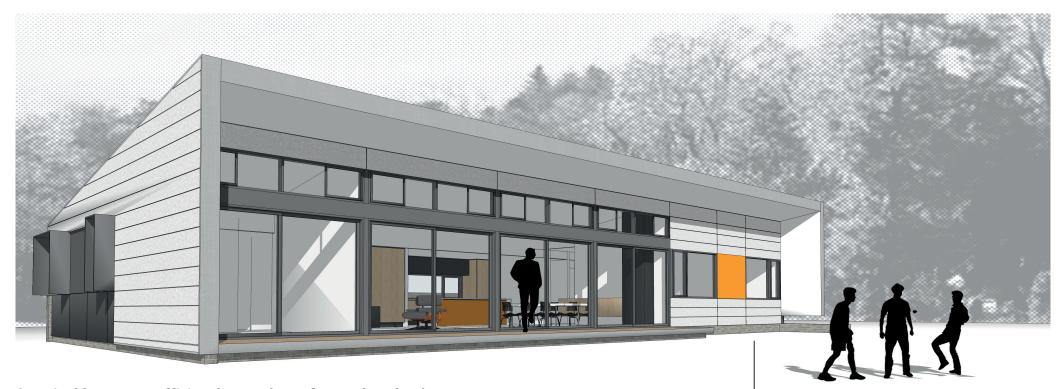

## Sustainable, energy-efficient house plans—free to download.

**Design For Place** includes architect-designed floor plans and elevations for a single-storey house, adapted for three block sizes.

Specifications and construction techniques are provided for Australia's major climate zones to achieve a minimum 7-star energy rating.

Commissioned by the Australian Government, the designs are a significant resource for anyone planning a new home.

To find out more and download the plans, go to www.yourhome.gov.au/house-designs.

ground floor living 172 m2 garage 22 m2

total 194 m2

note: GFA calculations do not include decks, verandahs, carports, nib walls

These plans will need modifying to comply with local legal and project requirements. For details see the Design For Place Terms and Conditions for Access.