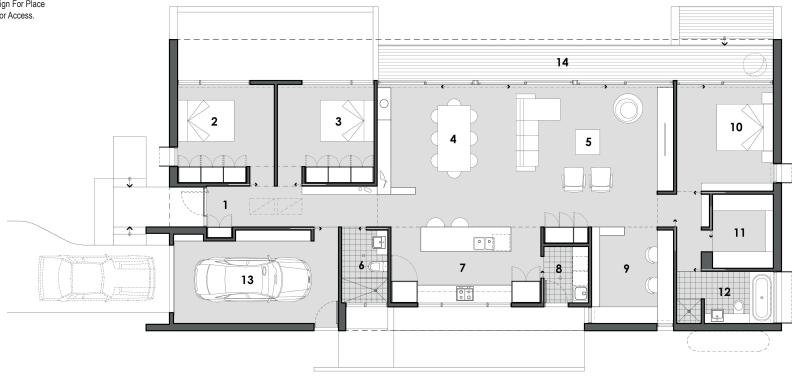

total 194 m2

note: GFA calculations do not include decks, verandahs, carports, nib walls

These plans will need modifying to comply with local legal and project requirements. For details see the Design For Place Terms and Conditions for Access.

- 1 entry
- 2 bedroom 2
- 3 bedroom 3
- 4 dining
- 5 living
- 6 bathroom
- 7 kitchen
- 8 laundry
- 9 study
- 10 bedroom 1
- 11 robe
- 12 ensuite
- 13 garage
- 14 deck