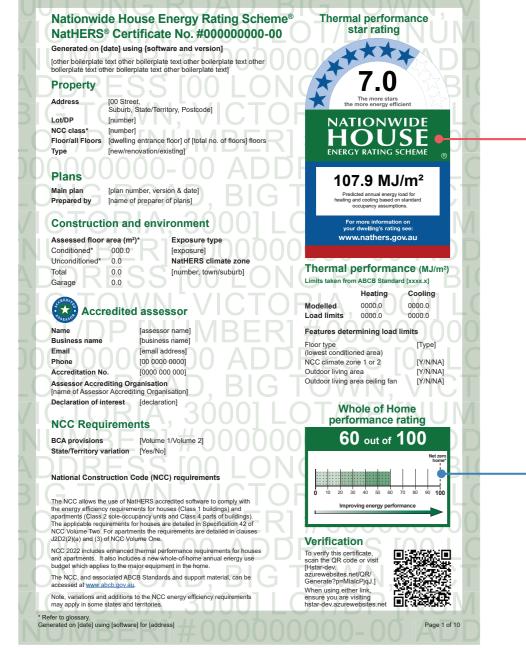

## **NatHERS has Expanded**

NatHERS rates the energy performance of your fixed appliances such as heating, cooling, hot water, solar panels and batteries. This is in addition to the thermal shell rating for your home.

**Thermal** 

Shell

Whole of

Home

NatHERS helps you build a comfortable, energy efficient, healthy home for your family with lower energy bills and reduced emissions.