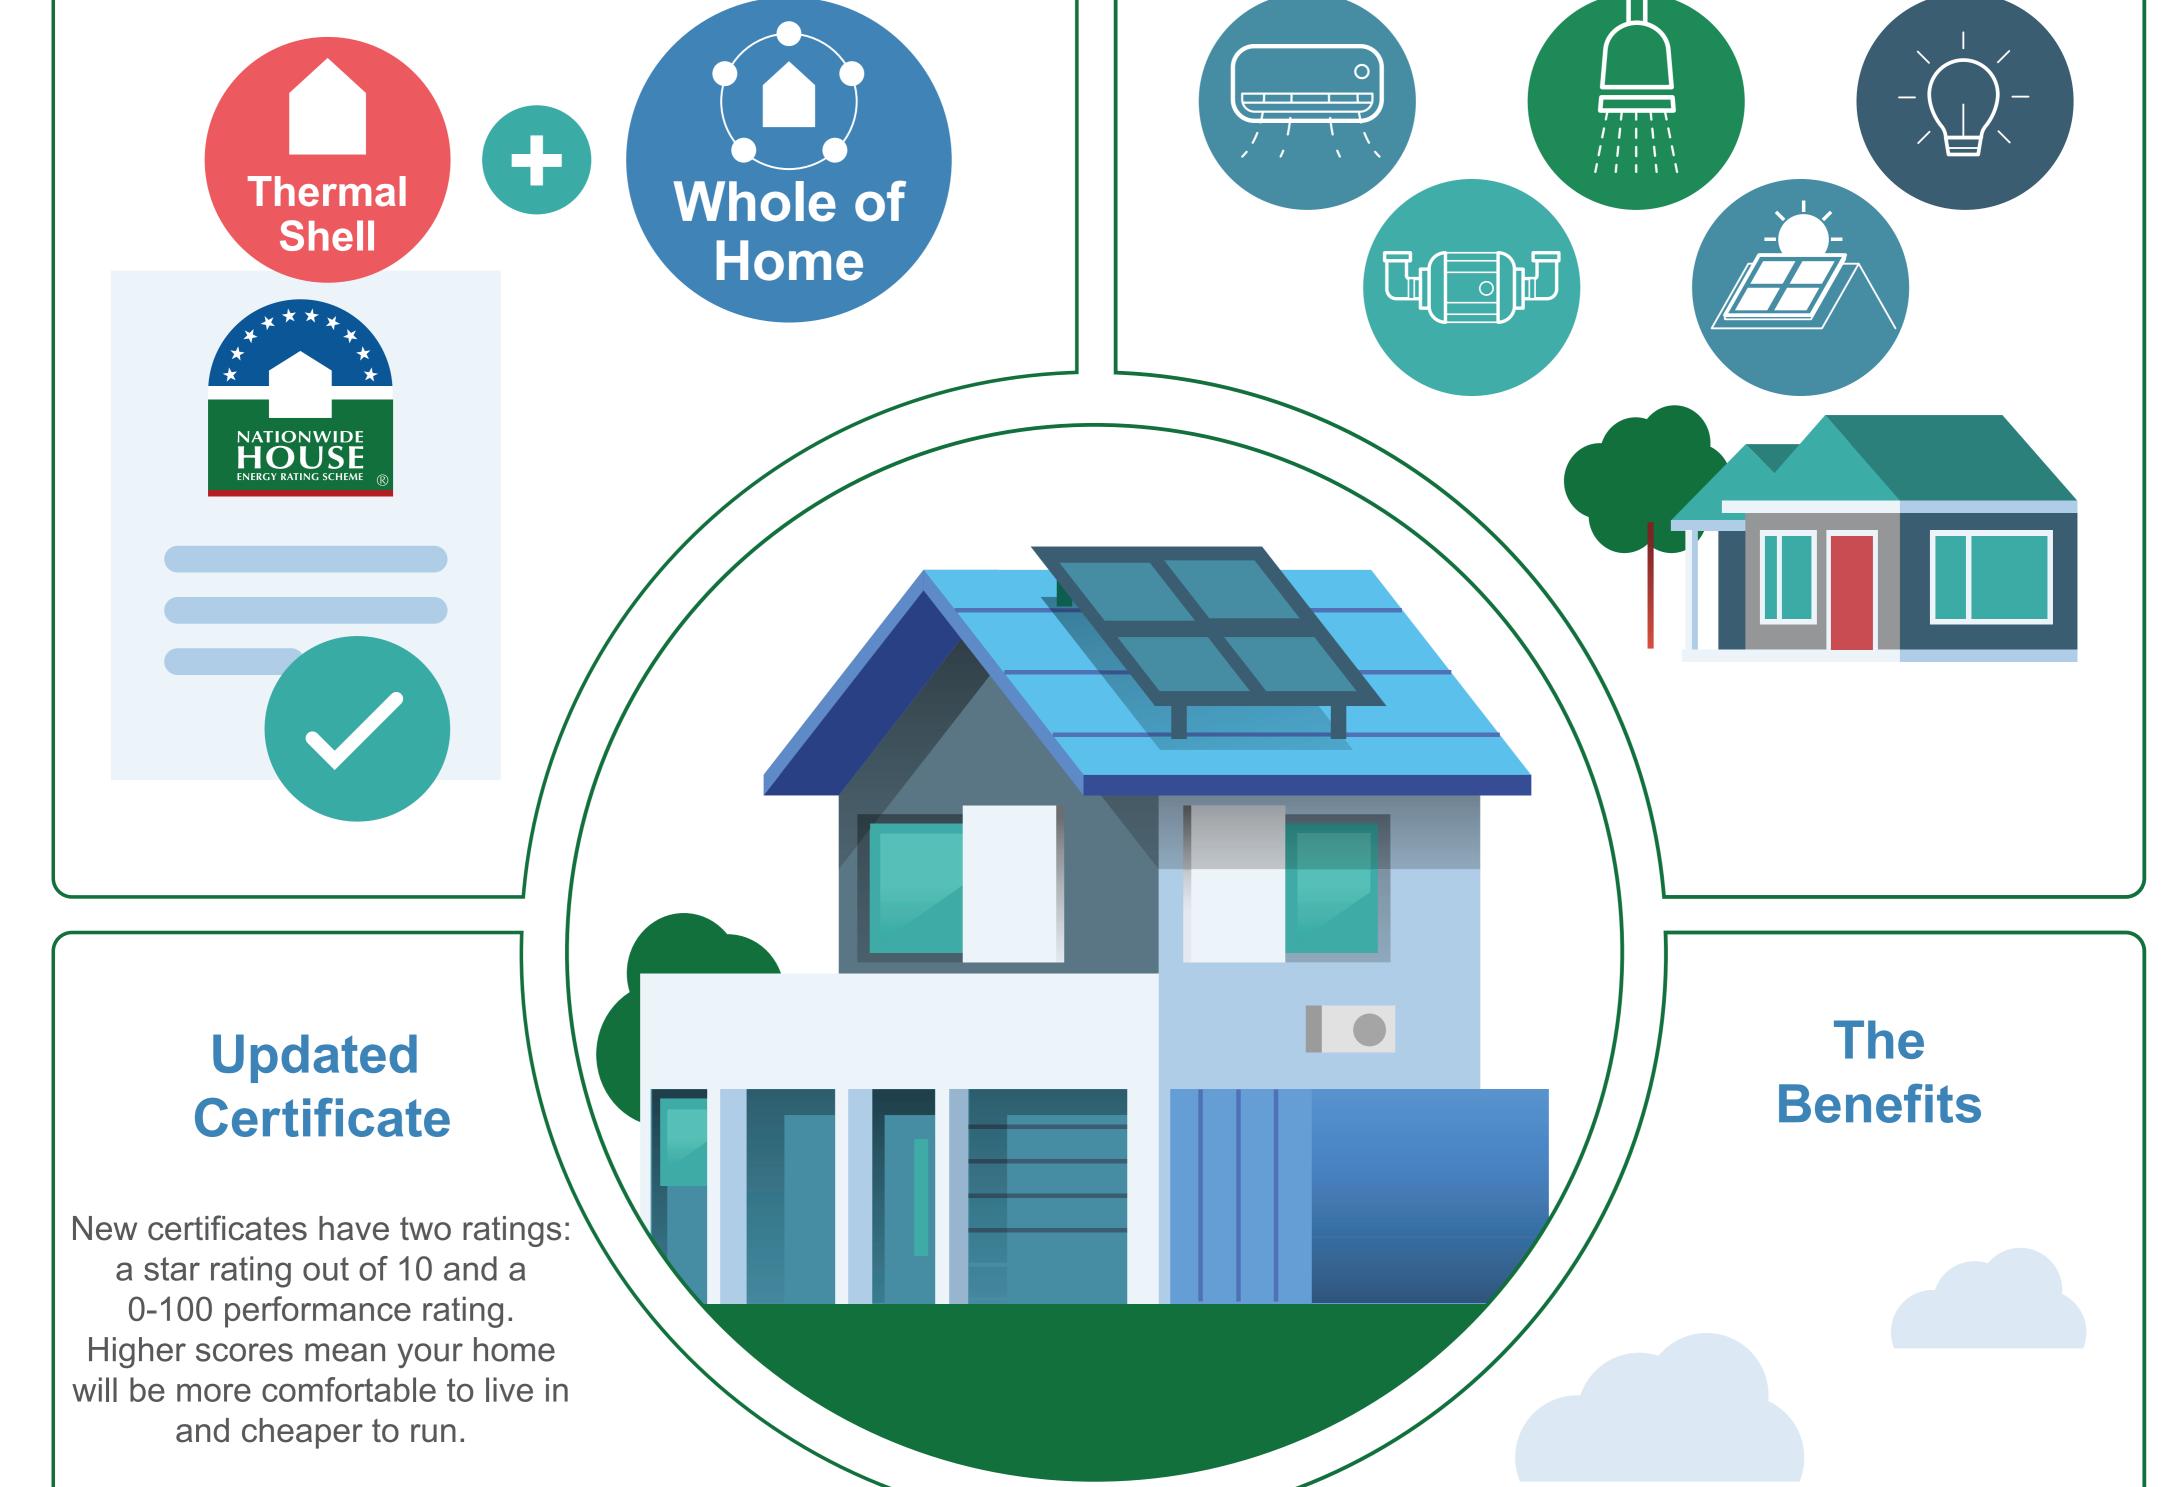

## **NatHERS has Expanded**

NatHERS rates the energy performance of your fixed appliances such as heating, cooling, hot water, solar panels and batteries. This is in addition to the thermal shell rating for your home.

## **Consumer Choice**

A NatHERS assessment helps you improve the energy efficiency of your planned home or major renovation. It also helps you decide what appliances and energy sources best suit your needs.

**Thermal** 

Shell

Whole of

Home

NatHERS helps you build a comfortable, energy efficient, healthy home for your family with lower energy bills and reduced emissions.