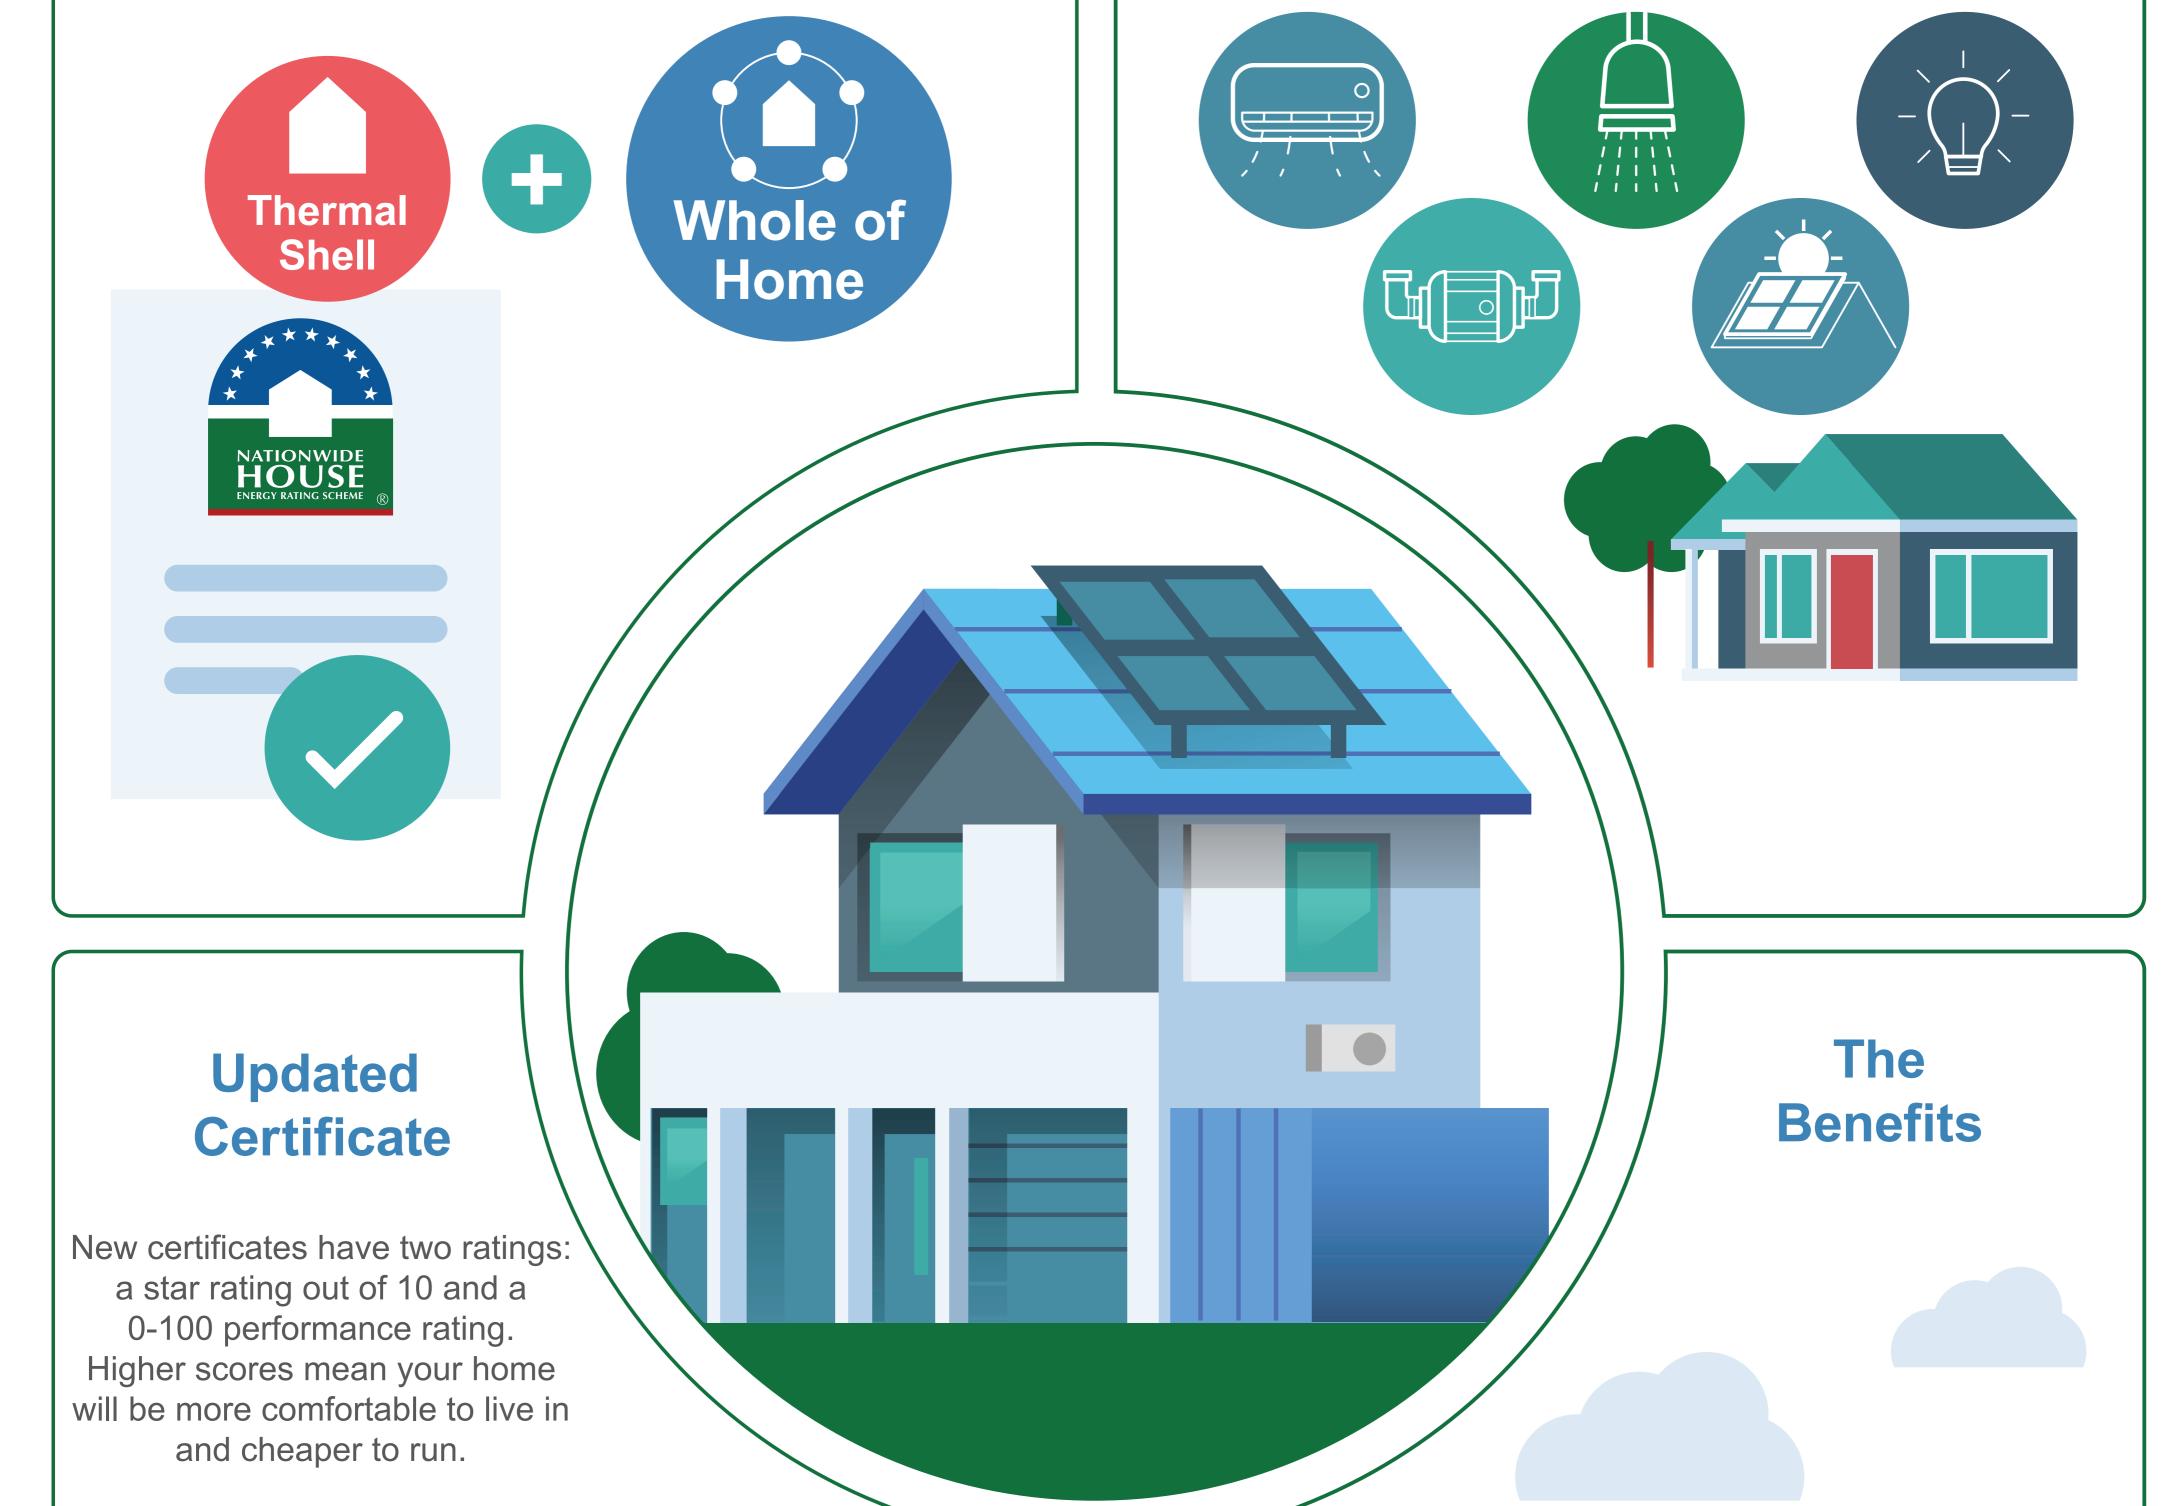

## **NatHERS has Expanded**

NatHERS rates the energy performance of your fixed appliances such as heating, cooling, hot water, solar panels and batteries. This is in addition to the thermal shell rating for your home.

## **Consumer Choice**

A NatHERS assessment helps you improve the energy efficiency of your planned home or major renovation. It also helps you decide what appliances and energy sources best suit your needs.

**Thermal** 

Shell

Whole of

Home

NatHERS helps you build a comfortable, energy efficient, healthy home for your family with lower energy bills and reduced emissions.