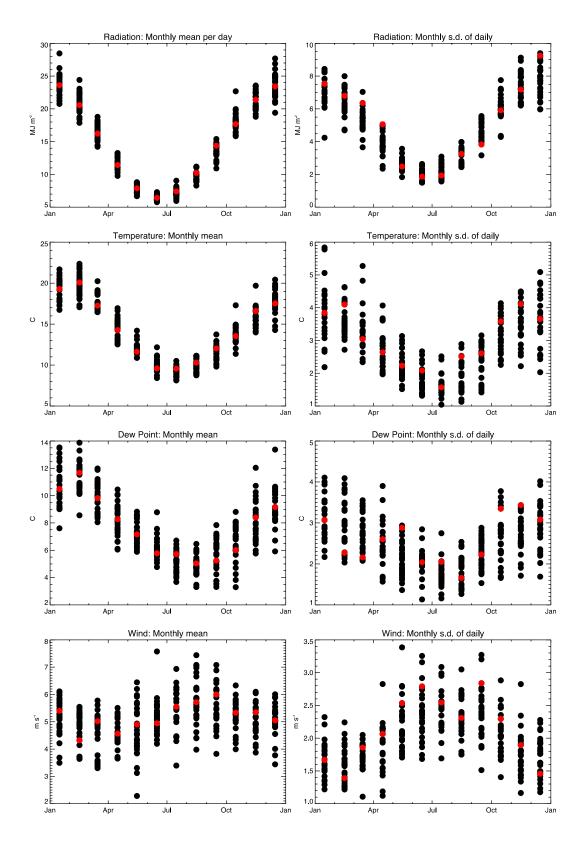

Monthly mean and standard deviation of daily climate parameters for **Sydney**. Red points indicate the selected months for the RMY.

Monthly mean and standard deviation of daily climate parameters for **Tullamarine**. Red points indicate the selected months for the RMY.