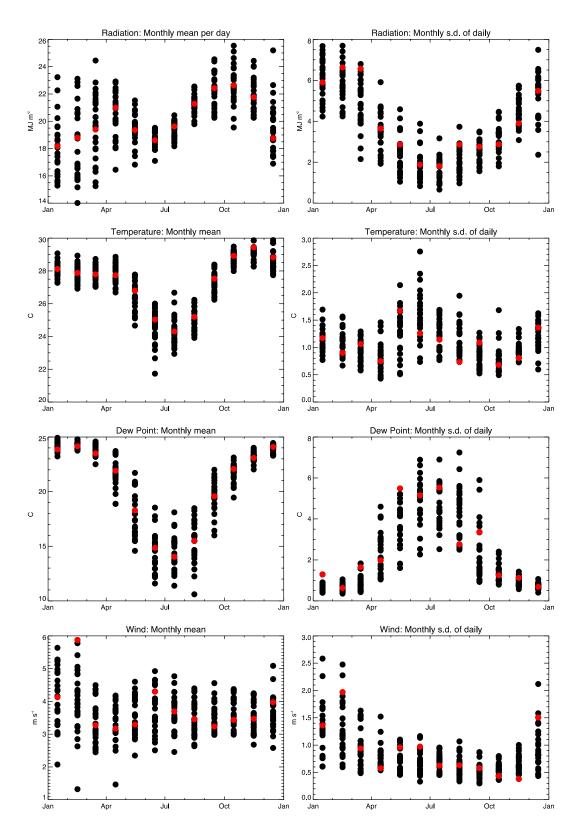

Monthly mean and standard deviation of daily climate parameters for **Canberra**. Red points indicate the selected months for the RMY.

Monthly mean and standard deviation of daily climate parameters for **Darwin**. Red points indicate the selected months for the RMY.