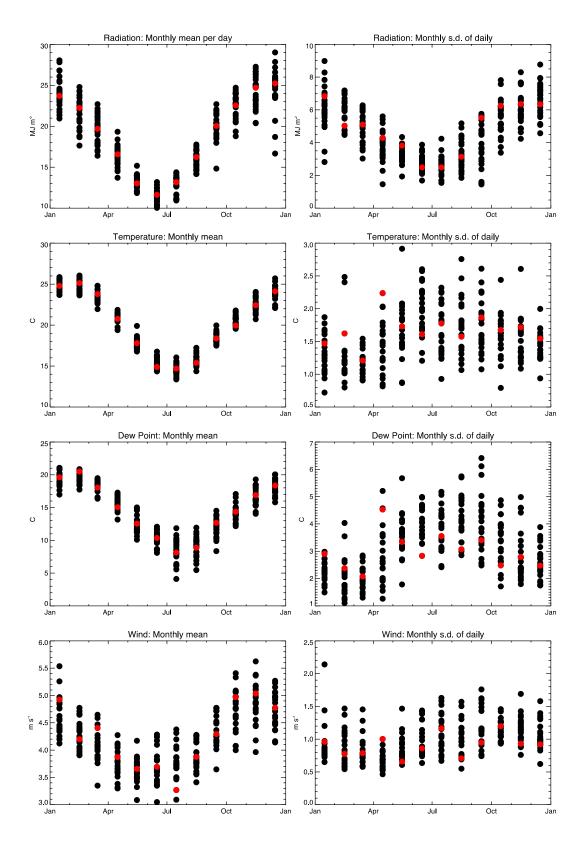

## Appendix C Monthly statistics of selected sites and RMY

Monthly mean and standard deviation of daily climate parameters for **Adelaide**. Red points indicate the selected months for the RMY.

Monthly mean and standard deviation of daily climate parameters for **Brisbane**. Red points indicate the selected months for the RMY.