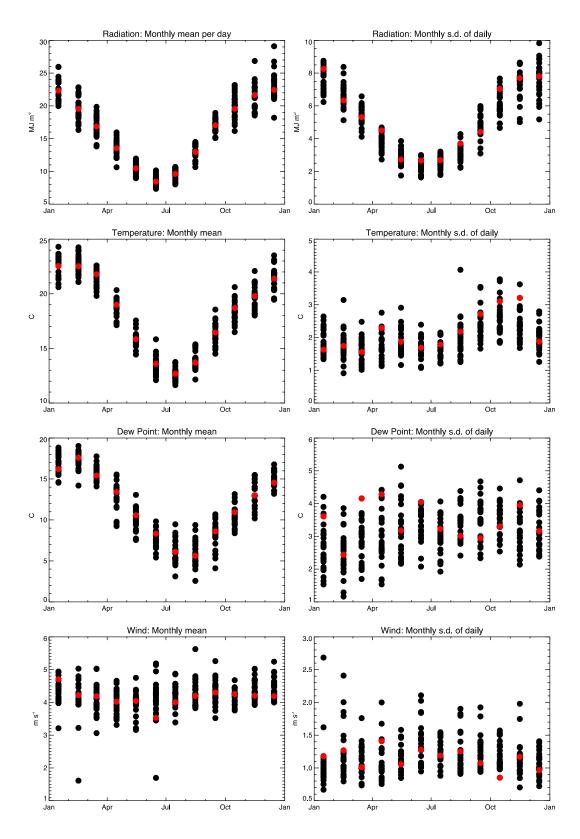

Monthly mean and standard deviation of daily climate parameters for **Hobart**. Red points indicate the selected months for the RMY.

Monthly mean and standard deviation of daily climate parameters for **Perth**. Red points indicate the selected months for the RMY.