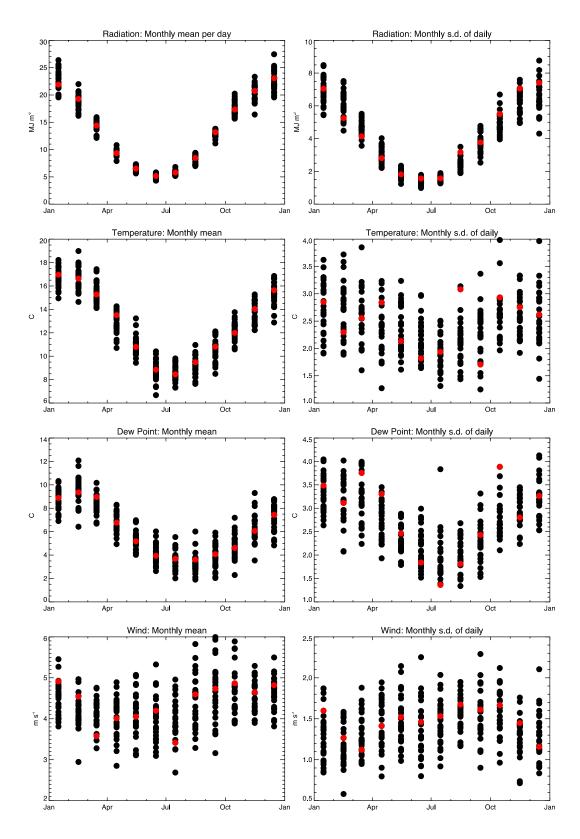

## Appendix C Monthly statistics of selected sites and RMY

Monthly mean and standard deviation of daily climate parameters for **Adelaide**. Red points indicate the selected months for the RMY.

Monthly mean and standard deviation of daily climate parameters for **Brisbane**. Red points indicate the selected months for the RMY.