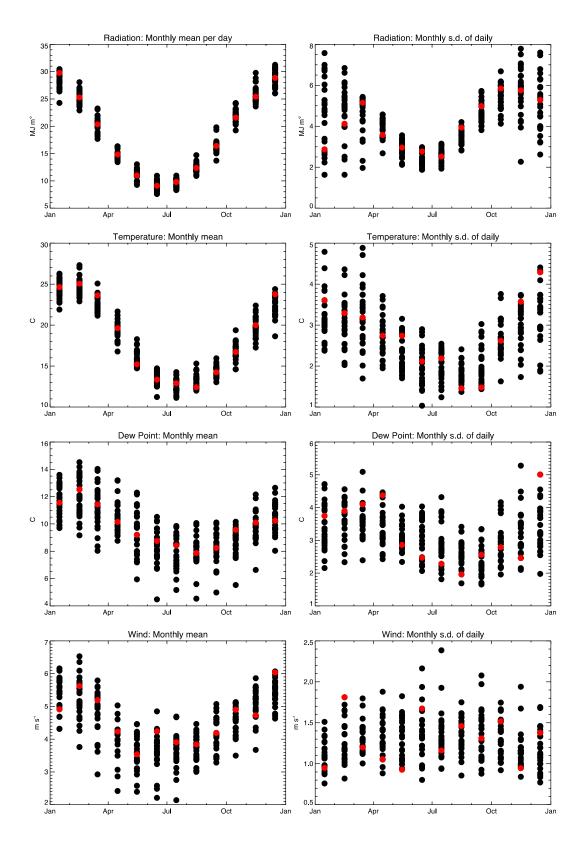

Monthly mean and standard deviation of daily climate parameters for **Canberra**. Red points indicate the selected months for the RMY.

Monthly mean and standard deviation of daily climate parameters for **Darwin**. Red points indicate the selected months for the RMY.