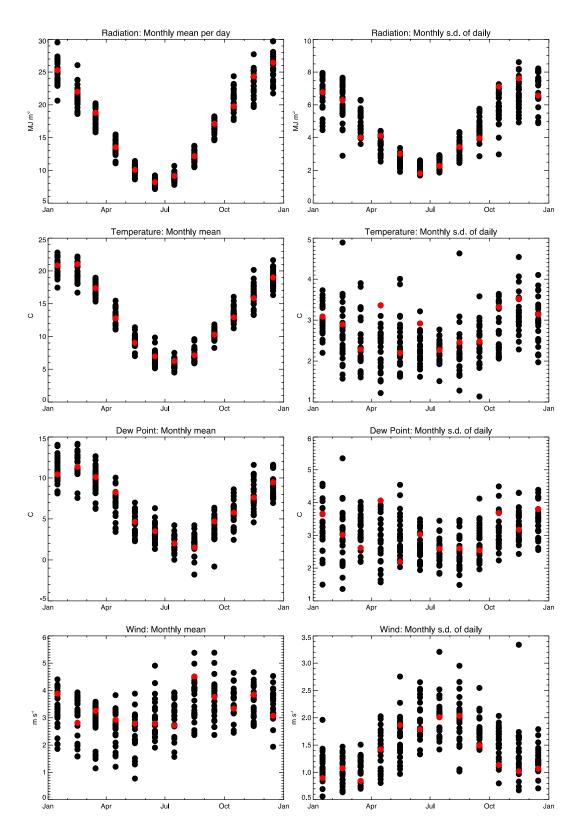

Monthly mean and standard deviation of daily climate parameters for **Canberra**. Red points indicate the selected months for the RMY.

Monthly mean and standard deviation of daily climate parameters for **Darwin**. Red points indicate the selected months for the RMY.