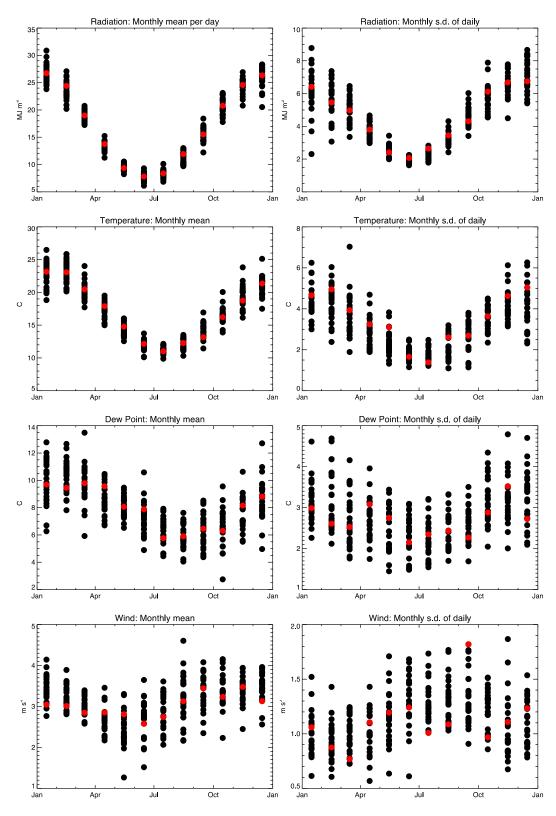

## Appendix C Monthly statistics of selected sites and RMY

Monthly mean and standard deviation of daily climate parameters for **Adelaide**. Red points indicate the selected months for the RMY.

Monthly mean and standard deviation of daily climate parameters for **Brisbane**. Red points indicate the selected months for the RMY.